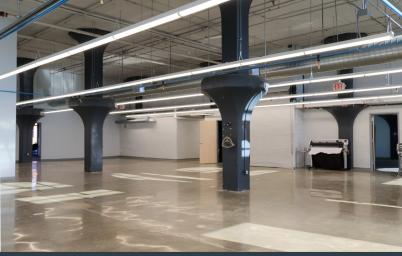

## 360 MERRIMACK STREET

**SUITE 126** 

Located within Riverwalk Innovation District, a mixed-use campus of office, retail, and residential spaces, this 1st floor 45,000 SF space offers a plug & play solution, perfect for flex use. Whether you need storage/warehousing, light manufacturing, production area, offices, or a combination of them all, this space is ideal for you. The space features brand new HVAC systems, significant power & electrical upgrades, private cafeteria & break areas, private bathrooms, and direct access to multiple loading docks. Space can be subdivided for individual programming requirements. 360 Merrimack is located immediately off Route 495 and only minutes from Routes 93, 95, and the Lawrence MBTA Commuter Rail Station.