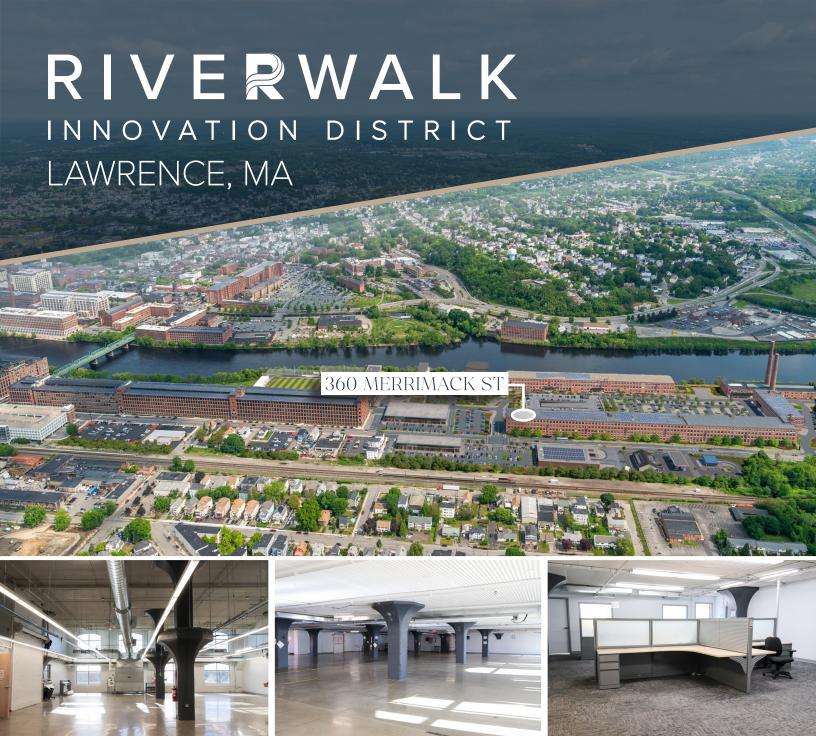

## 360 MERRIMACK STREET

**SUITE 126** 

Located within Riverwalk Innovation District, a mixed-use campus of office, retail, and residential spaces, this 1st floor 45,000 SF space offers a plug & play solution, perfect for flex use. Whether you need storage/warehousing, light manufacturing, production area, offices, or a combination of them all, this space is ideal for you. The space features brand new HVAC systems, significant power & electrical upgrades, private cafeteria & break areas, private bathrooms, and direct access to multiple loading docks. Space can be subdivided for individual programming requirements. 360 Merrimack is located immediately off Route 495 and only minutes from Routes 93, 95, and the Lawrence MBTA Commuter Rail Station.

## **HIGHLIGHTS**

Immediate Access to I-495

Close Proximity to Lawrence Commuter Rail

Sprawling 50-Acre Mixed-Use Campus with a Gym and Cafe

24-Hour On-Site Security

Access To Parking Garage

Landlord Leasing Specials & Generous Tenant Improvement Allowances