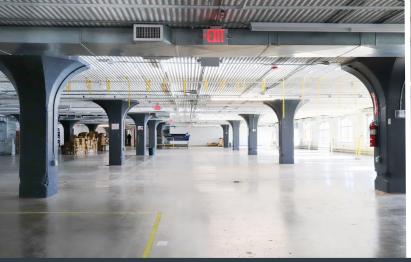

## 360 MERRIMACK STREET

**SUITE 126** 

Located within Riverwalk Innovation District, a mixed-use campus of office, retail, and residential spaces, this 1st floor 45,000 SF space offers a plug & play solution, perfect for flex use. Whether you need storage/warehousing, light manufacturing, production area, offices, or a combination of them all, this space is ideal for you. The space features brand new HVAC systems, significant power & electrical upgrades, private cafeteria & break areas, private bathrooms, and direct access to multiple loading docks. Space can be subdivided for individual programming requirements. 360 Merrimack is located immediately off Route 495 and only minutes from Routes 93, 95, and the Lawrence MBTA Commuter Rail Station.