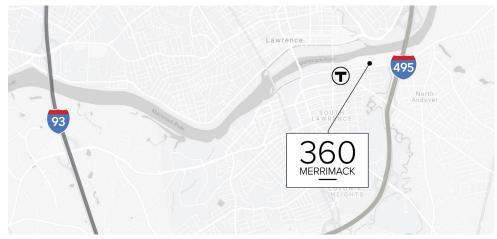

## 360 MERRIMACK STREET

**SUITE 126** 

Located within Riverwalk Innovation District, a mixed-use campus of office, retail, and residential spaces, this 1st floor 45,000 SF space offers a plug & play solution, perfect for flex use. Whether you need storage/warehousing, light manufacturing, production area, offices, or a combination of them all, this space is ideal for you. The space features brand new HVAC systems, significant power & electrical upgrades, private cafeteria & break areas, private bathrooms, and direct access to multiple loading docks. Space can be subdivided for individual programming requirements. 360 Merrimack is located immediately off Route 495 and only minutes from Routes 93, 95, and the Lawrence MBTA Commuter Rail Station.

## **HIGHLIGHTS**

Immediate Access to I-495

Close Proximity to Lawrence Commuter Rail

Sprawling 50-Acre Mixed-Use Campus with a Gym and Cafe

24-Hour On-Site Security

Access To Parking Garage

Landlord Leasing Specials & Generous Tenant Improvement Allowances