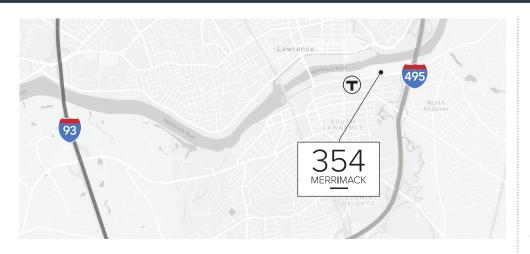

#### **DRIVE TIMES**

| 33 Min | Boston        |
|--------|---------------|
| 30 Min | Seacoast      |
| 20 Min | I-93          |
| 12 Min | New Hampshire |
| 10 Min | Route 28      |
| 2 Min  | I-495         |
| 2 Min  | MBTA          |