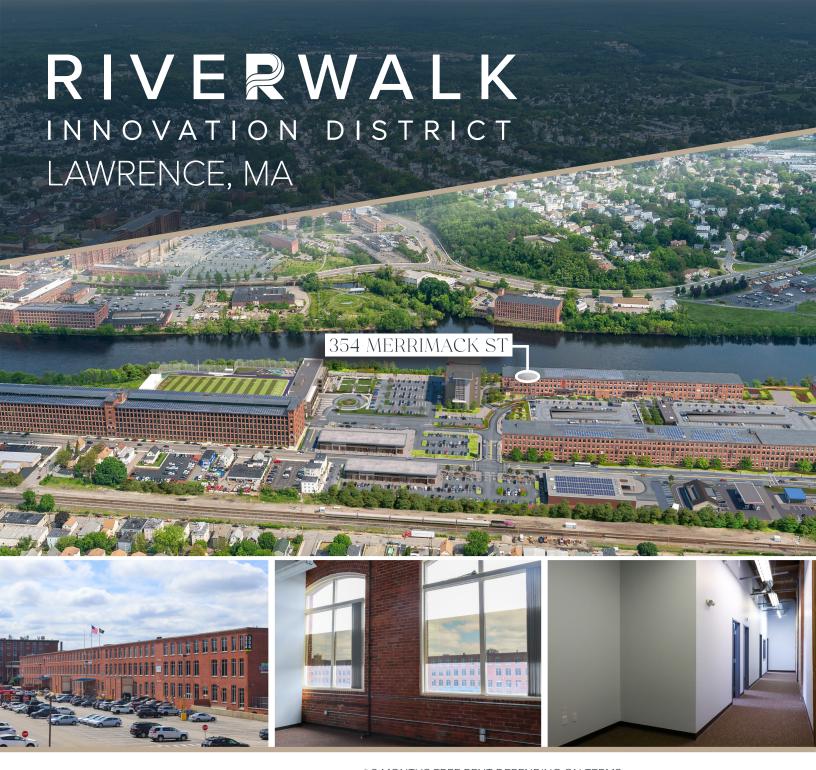

# 354 MERRIMACK STREET

Located within Riverwalk's Innovation District, a mixed-use campus of office, retail, and residential spaces where you can truly live, work and play. 354 Merrimack is located immediately off Route 495 and only minutes from Routes 93, 95, and the MBTA Commuter Rail Station. We're offering flexible lease terms for our fully renovated, ready-to-go office suites to provide you with the ideal environment to grow your business and make a stellar impression on your clients. Suite 311 is a fully renovated, ready-to-go office suite with two offices, conference room, reception area, and open work space. Big windows provide natural light that will enhance a productive and pleasant working environment.

# 354 MERRIMACK STREET, LAWRENCE, MA 01843