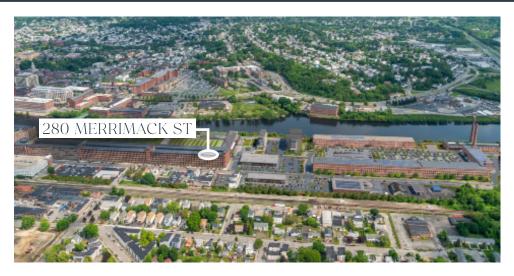

## 280 MERRIMACK STREET

**FLOORS 3 & 5** 

Located within Riverwalk's Innovation District, a mixed-use campus of office, retail, and residential spaces where you can truly live, work and play. On-site amenities include restaurants, banks, a daycare, function space and much more! 370 Merrimack is located immediately off Route 495 and only minutes from Routes 93, 95, and the Lawrence MBTA Commuter Rail Station. We're offering flexible lease terms for our fully renovated, ready-to-go office suites to provide you with the ideal environment to grow your business and make a stellar impression on your clients.

## 280 MERRIMACK STREET, LAWRENCE, MA 01843