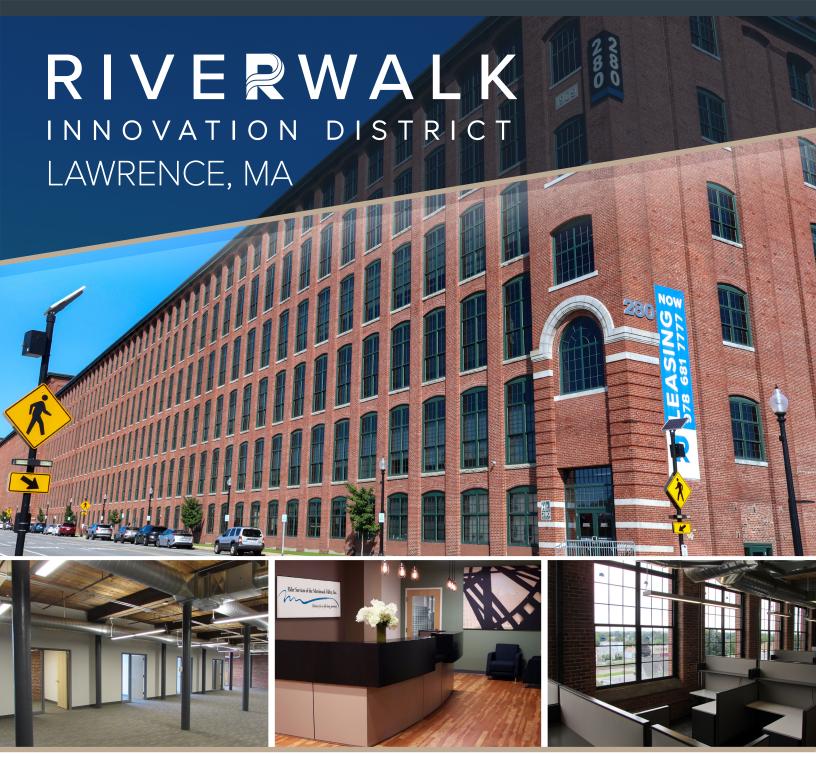

## 280 MERRIMACK STREET

**FLOORS 3 & 5** 

Located within Riverwalk's Innovation District, a mixed-use campus of office, retail, and residential spaces where you can truly live, work and play. On-site amenities include restaurants, banks, a daycare, function space and much more! 370 Merrimack is located immediately off Route 495 and only minutes from Routes 93, 95, and the Lawrence MBTA Commuter Rail Station. We're offering flexible lease terms for our fully renovated, ready-to-go office suites to provide you with the ideal environment to grow your business and make a stellar impression on your clients.

## 280 MERRIMACK STREET, LAWRENCE, MA 01843

## **HIGHLIGHTS**

Immediate
Access to I-495

Close Proximity to Lawrence Commuter Rail

Access To Parking Garage

Sprawling 50-Acre Mixed-Use Campus with a Gym and Cafe

Landlord Leasing Specials & Generous Tenant Improvement Allowances