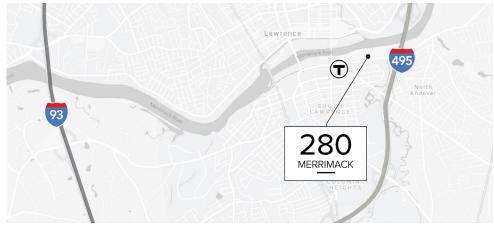

## 280 MERRIMACK STREET

**FLOORS 3 & 5** 

Located within Riverwalk's Innovation District, a mixed-use campus of office, retail, and residential spaces where you can truly live, work and play. On-site amenities include restaurants, banks, a daycare, function space and much more! 370 Merrimack is located immediately off Route 495 and only minutes from Routes 93, 95, and the Lawrence MBTA Commuter Rail Station. We're offering flexible lease terms for our fully renovated, ready-to-go office suites to provide you with the ideal environment to grow your business and make a stellar impression on your clients.

## **HIGHLIGHTS**

Immediate
Access to I-495

Close Proximity to Lawrence Commuter Rail

Access To Parking Garage

Sprawling 50-Acre Mixed-Use Campus with a Gym and Cafe

Landlord Leasing Specials & Generous Tenant Improvement Allowances