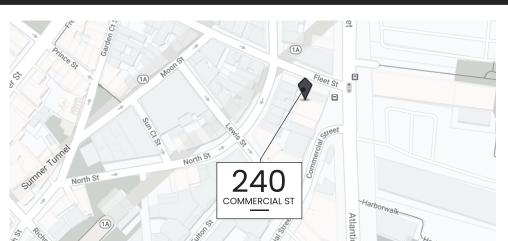

#### **OVERVIEW**

Located in the center of the North End/Waterfront, 240 Commercial Street is just steps from Boston Harbor, Battery Wharf, Union Wharf, the North End pool, public parks, the Historic North End restaurants, New England Aquarium, cafes and shopping. This prime office space gives you breathtaking views of the city and harbor. Vehicles have excellent access to Interstate 93, Storrow Drive and the Mass Turnpike. Move your office to the heart of the city surrounded by the peace and calm of blue water.