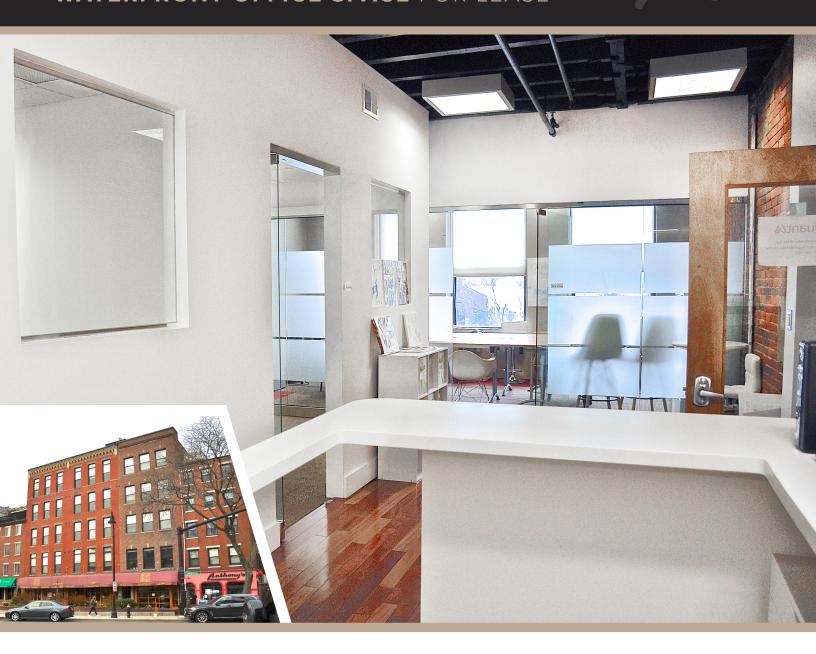

# 240 COMMERCIAL STREET

TWO 2,400 SF SUITES AVAILABLE | FLOORS 2 & 4
WATERFRONT OFFICE SPACE FOR LEASE

#### **OVERVIEW**

Located in the center of the North End/Waterfront, 240 Commercial Street is just steps from Boston Harbor, Battery Wharf, Union Wharf, the North End pool, public parks, the Historic North End restaurants, New England Aquarium, cafes and shopping. This prime office space gives you breathtaking views of the city and harbor. Vehicles have excellent access to Interstate 93, Storrow Drive and the Mass Turnpike. Move your office to the heart of the city surrounded by the peace and calm of blue water.

### **HIGHLIGHTS**

Waterfront Views of Boston Harbor

In-Unit Kitchenette

14-Minute Walk to North Station Commuter Rail

7-Minute Drive to Boston Logan International Airport

Surface Parking Included

Large Meeting Room