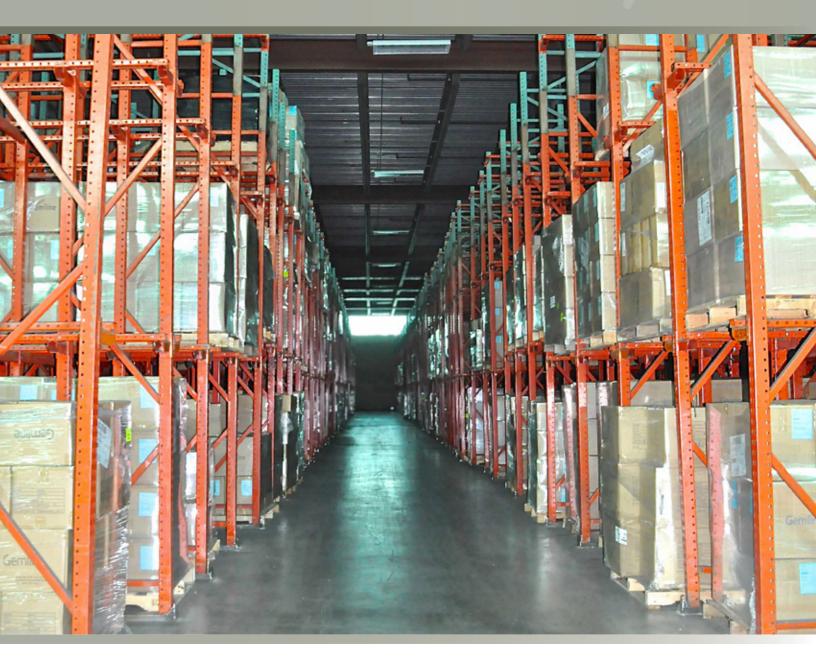

### OVERVIEW

Approximately 10,000 to 20,000 SF square feet of high bay warehouse space is available at 201 Merrimack Street in Lawrence, MA. Located directly next to the Lawrence MBTA Commuter Rail Station and within minutes to route 495, this location is ideal for all types of industrial tenants. Currently the space has access to ten tailboard loading docks but has the capacity for more to be added if needed.

## HIGHLIGHTS

| - 1 |  |
|-----|--|
| - 1 |  |
| - 1 |  |
| - 1 |  |
| - 1 |  |
| - 1 |  |
|     |  |

10 Tailboard Loading Docks

Close Proximity to 495

24 Foot Ceiling Height

Next Door to Lawrence Commuter Rail