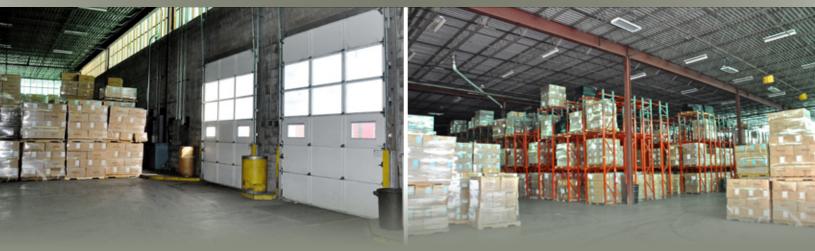

### OVERVIEW

Approximately 10,000 to 20,000 SF square feet of high bay warehouse space is available at 201 Merrimack Street in Lawrence, MA. Located directly next to the Lawrence MBTA Commuter Rail Station and within minutes to route 495, this location is ideal for all types of industrial tenants. Currently the space has access to ten tailboard loading docks but has the capacity for more to be added if needed.

## HIGHLIGHTS

| - 1 |  |
|-----|--|
| - 1 |  |
| - 1 |  |
| - 1 |  |
| - 1 |  |
| - 1 |  |
|     |  |

10 Tailboard Loading Docks

Close Proximity to 495

24 Foot Ceiling Height

Next Door to Lawrence Commuter Rail