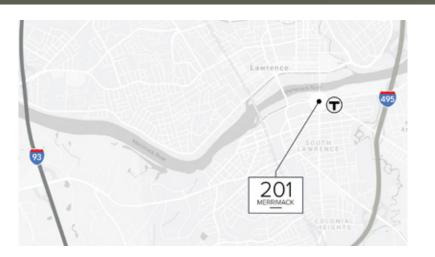

# **201 MERRIMACK STREET**

10,000 - 20,000 SF INDUSTRIAL SPACE FOR LEASE

### OVERVIEW

Approximately 10,000 to 20,000 SF square feet of high bay warehouse space is available at 201 Merrimack Street in Lawrence, MA. Located directly next to the Lawrence MBTA Commuter Rail Station and within minutes to route 495, this location is ideal for all types of industrial tenants. Currently the space has access to ten tailboard loading docks but has the capacity for more to be added if needed.

### **DRIVE TIMES**

| 33 Min | Boston        |
|--------|---------------|
| 12 Min | New Hampshire |
| 30 Min | Seacoast      |
| 3 Min  | 495           |
| 6 Min  | I-93          |
| 6 Min  | Route 28      |
| 1 Min  | MBTA          |