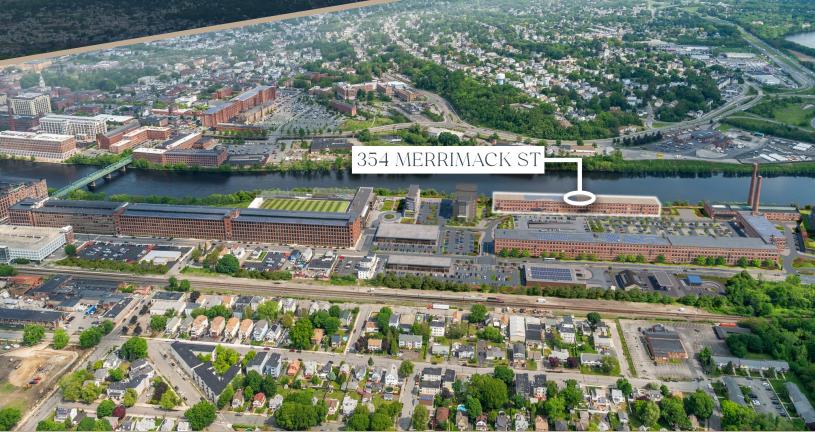

### 354 MERRIMACK STREET

Located within Riverwalk's Innovation District, a mixed-use campus of office, retail, and residential spaces where you can truly live, work and play. 354 Merrimack is located immediately off Route 495 and only minutes from Routes 93, 95, and the MBTA Commuter Rail Station. We're offering flexible lease terms for our fully renovated, ready-to-go office suites to provide you with the ideal environment to grow your business and make a stellar impression on your clients. The fully renovated, ready-to-go office spaces are equipped with big windows to provide natural light that will enhance a productive and pleasant working environment.

### 354 MERRIMACK STREET, LAWRENCE, MA 01843