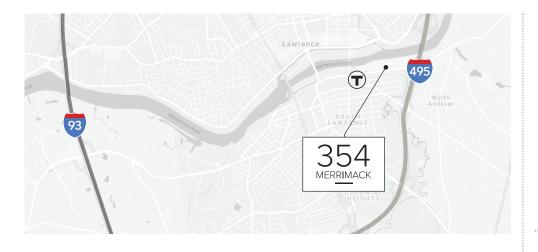

#### HIGHLIGHTS

Immediate Access to I-495

Sprawling 50-Acre Mixed-Use Campus

Close Proximity to Lawrence Commuter Rail

Landlord Leasing Specials & Generous Tenant Improvement Allowances

On-Site Fitness Center

#### **DRIVE TIMES**

| 33 Min | Boston        |
|--------|---------------|
| 30 Min | Seacoast      |
| 20 Min | I-93          |
| 12 Min | New Hampshire |
| 10 Min | Route 28      |
| 2 Min  | I-495         |
| 2 Min  | MBTA          |
|        |               |